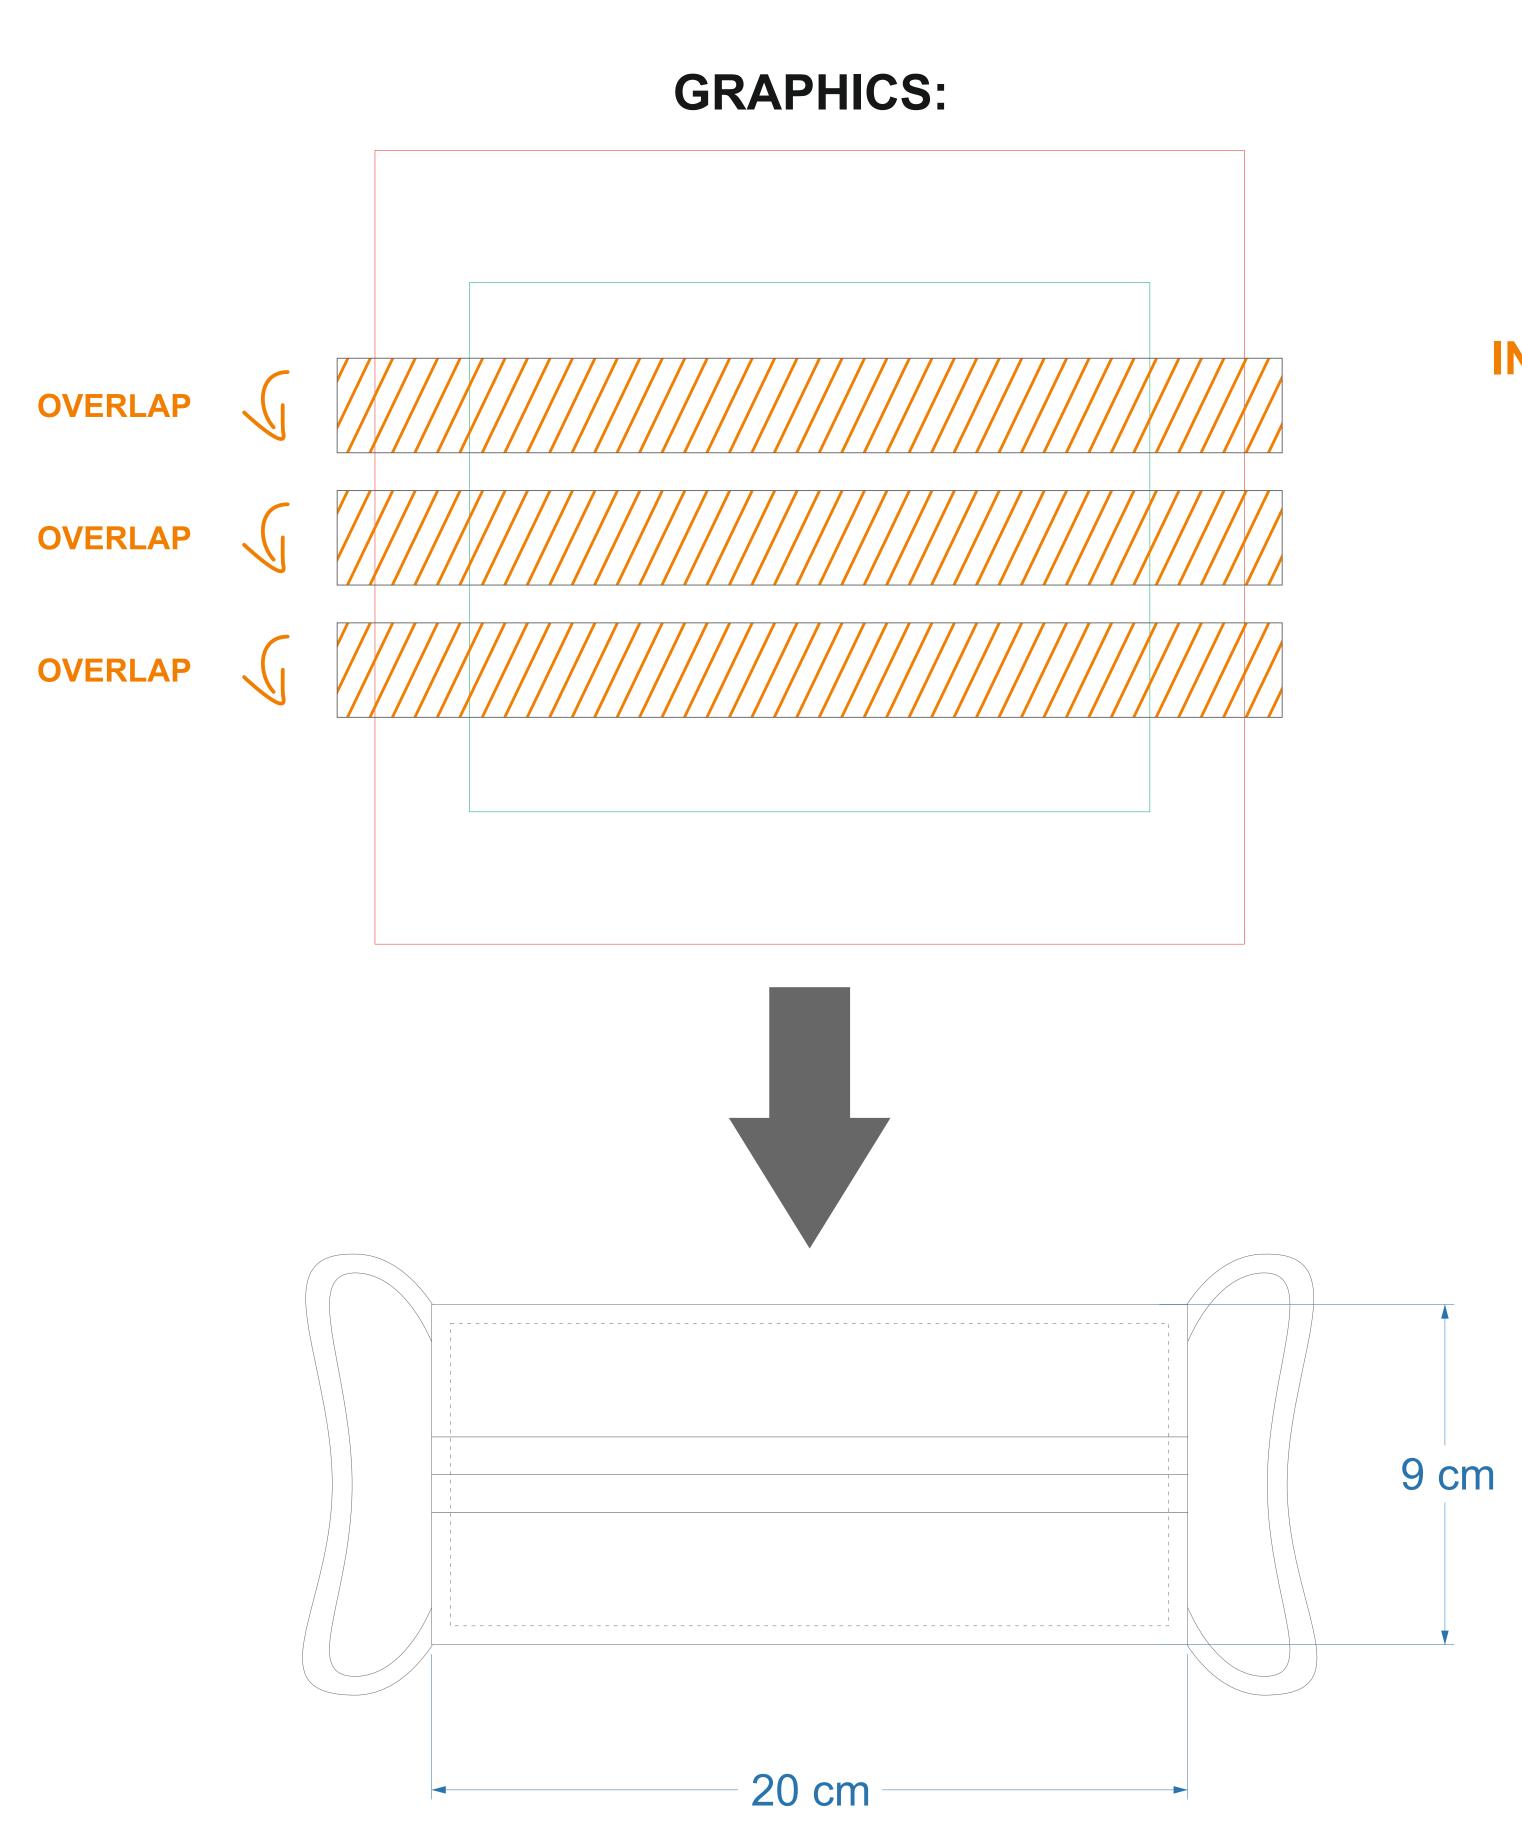

## **PROTECTION MASK**

Possible imprint shift: + ±10 mm

Please note that the price includes a visual with 2 adjustments and extra 10€ will be added each time for any further changes.

> Due to the production process we do not prepare **SEWN MASK SAMPLES for shipping/photos.**

SAFE AREA

**BLEED** 

**INVISIBLE AREA** 

## Print the visualization on a scale of 1:1 to check the readability!

To ensure the highest quality of service, please read carefully the following technical informations.

1) Tolerance of placing graphics on the material is + / - 10mm. 2) Despite many efforts, colours on fabrics will be always only similar to the colour of CMYK patterns.