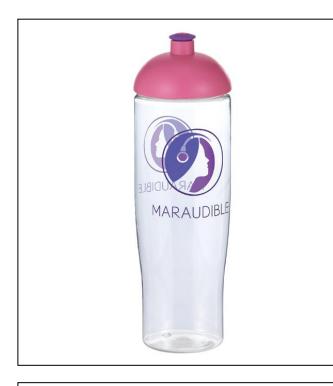

# **DR1402** - Tempo Sports Bottle

The Tempo Sports Bottle is a real winner when it comes to promotional sports bottles. With its slimline, modern design and vibrant translucent colour range, any recipient will love this gift!Design your perfect bottle with the choice of a domed or flip lid.

And when it comes to colours, you can choose a matching colour palette or mix and match to suit your brand! BPA free, 700ml capacity.

Add extra value and promote a healthy lifestyle with our fruit infusers and shakerballs, additional costs apply.