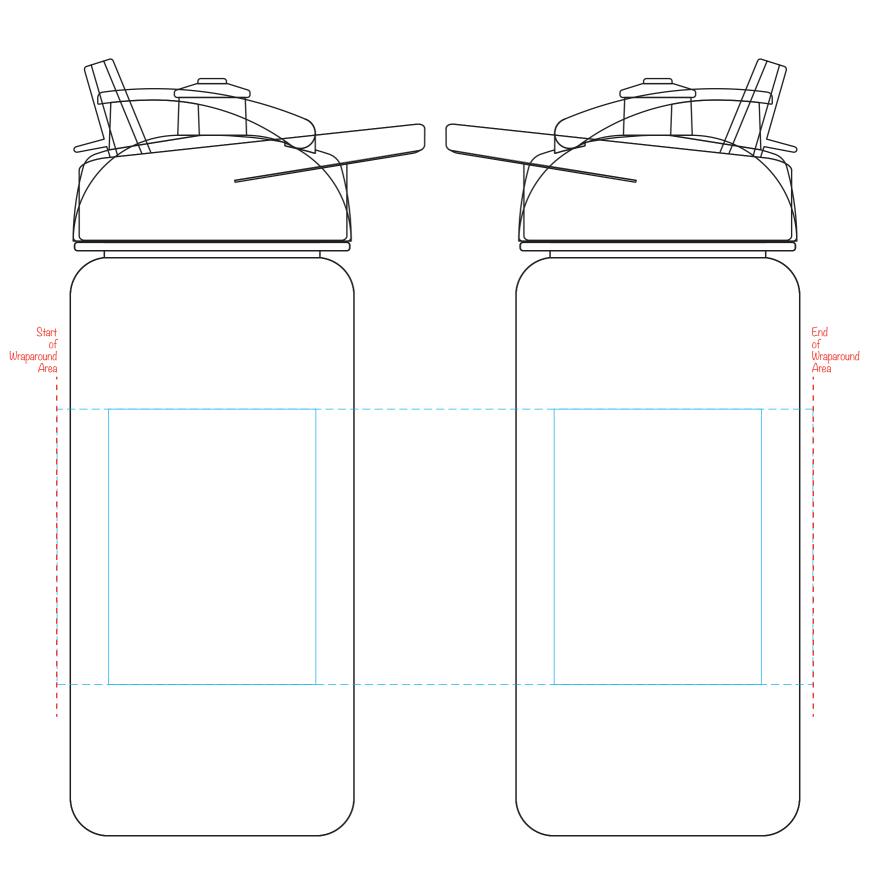

## Actual Artwork Size(s):

Wraparound = -----Left Side = -----Right Side = -----

## **Please read carefully:**

Please be advised a full wraparound print is not available on this bottle, there is a 35mm(approx.) gap between the end and start of the wraparound area.

## **Available Print Area(s):**

----- Wraparound = 200x73mm----- Left/Right = 55x73mm **Notes For Artroom:** N/A