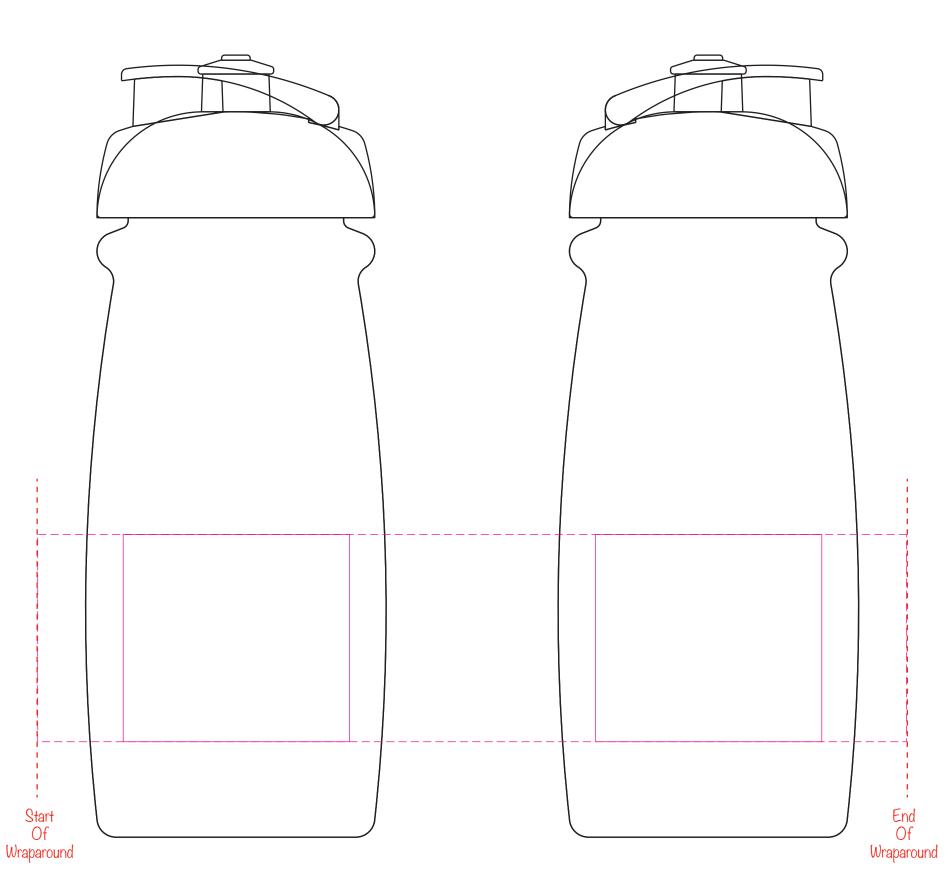

## **Please read carefully:** N/A

There is a 19mm (approx.) gap between where the Wraparound area finishes and begins.

## **Available Print Area(s):**

Wraparound = 230x55mm . . . - -Left/Right = 60x55mm

**Notes For Artroom:** N/A