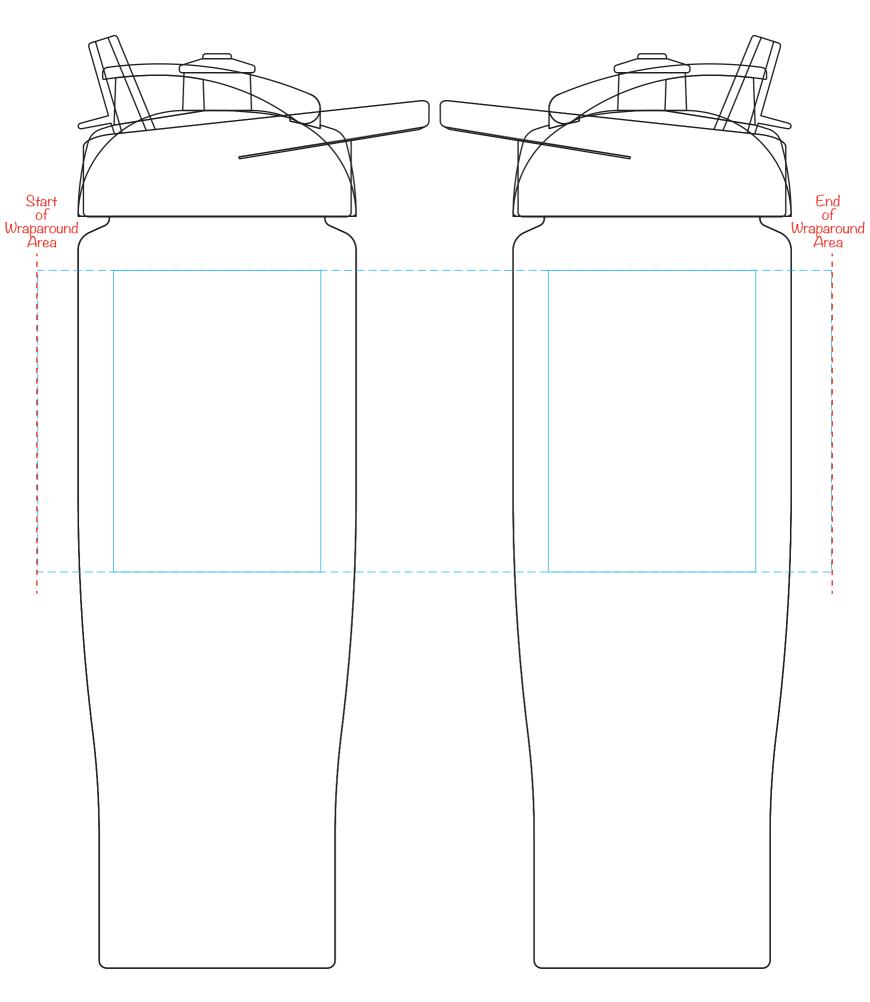

## DR1402 - Tempo Sports Bottle Product Dimension(mm): 73.5x239

Minimum Print Restrictions (Screen) Line thickness (0.3mm) Reversed Line (0.3mm) Text (6pt) Reversed Text (10pt) AEIOU

Any lines or text below these restrictions will result in a loss of detail when printed

## **Actual Artwork Size(s):**

Wraparound = -----Left Side = --Right Side = -----

## Please read carefully:

Please be advised a full wraparound print is not available on this mug, there is a 20mm(approx.) gap between the end and start of the wraparound area.

## **Available Print Area(s):**

--- Wraparound = 210x80mm Left/Right = 55x80mm

**Notes For Artroom:** N/A