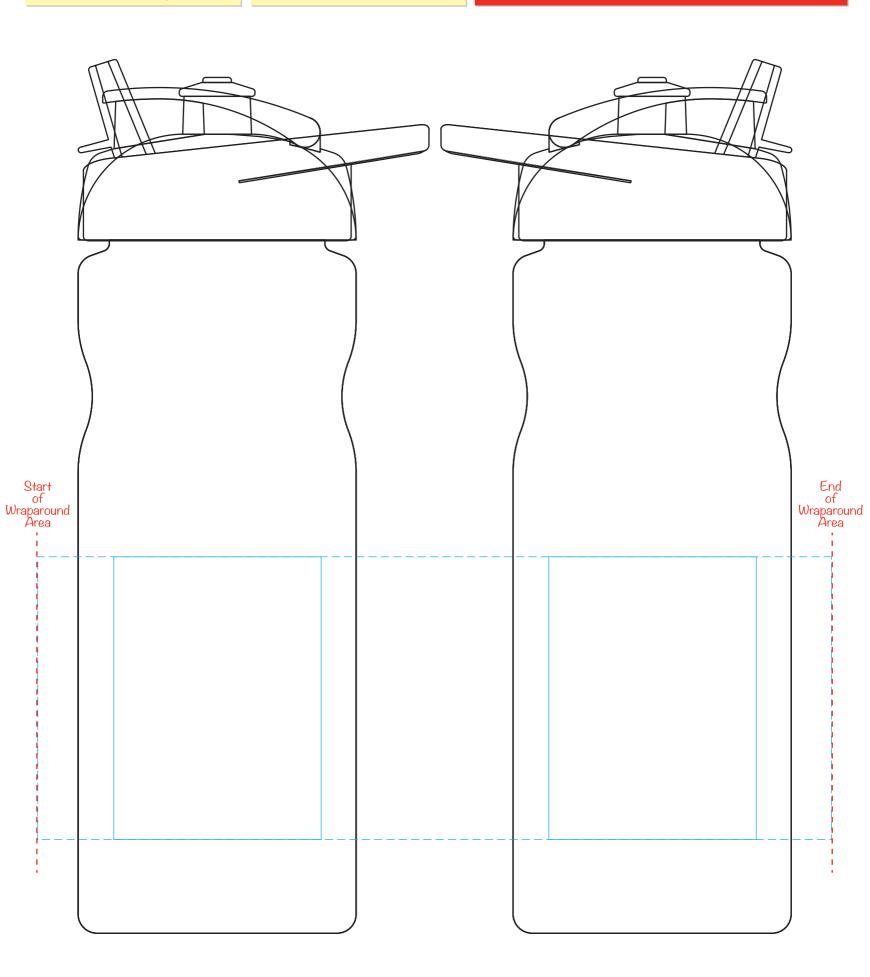

## **Actual Artwork Size(s):**

Wraparound = -----Left Side = -----Right Side = -----

#### Please read carefully:

Please be advised a full wraparound print is not available on this mug, there is a 24mm(approx.) gap between the end and start of the wraparound area.

# **Available Print Area(s):**

Wraparound = 210x75mm

Left/Right = 55x75mm