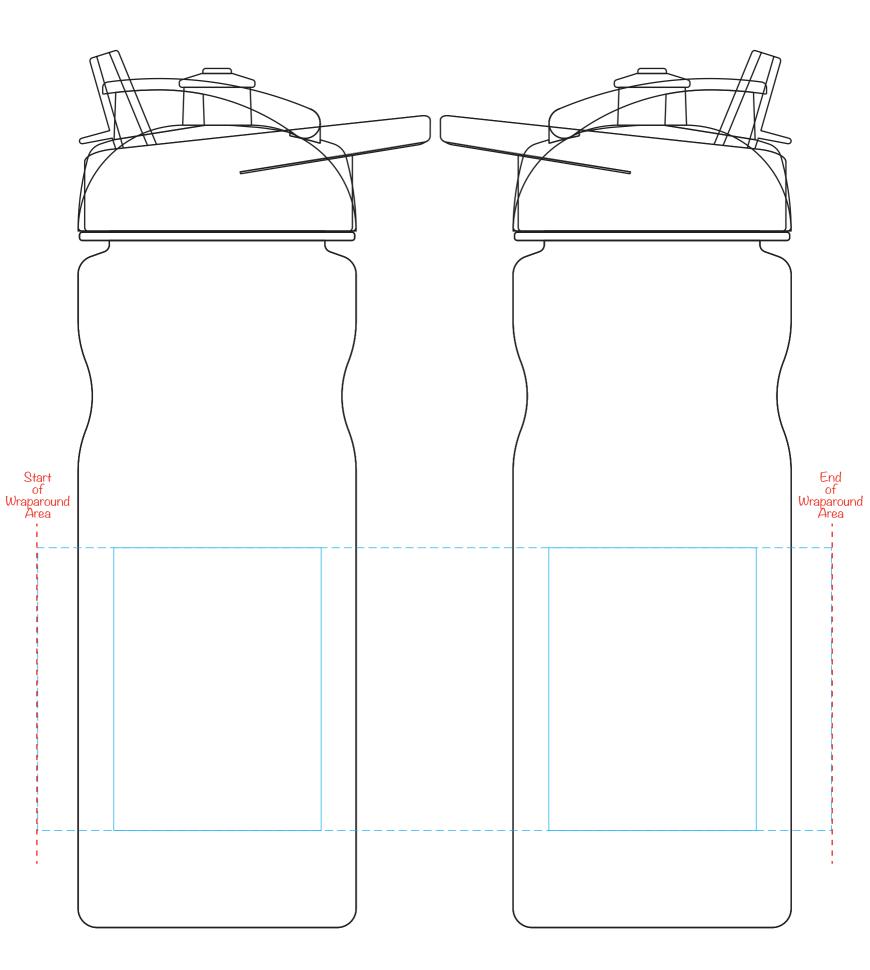

# DR1803 - Tritan Base Sports Bottle Product Dimension(mm): 73.5x224

| Minimum Print Restrictions (Screen)                    |       |
|--------------------------------------------------------|-------|
| Line thickness (0.3mm)                                 |       |
| Reversed Line (0.3mm)                                  |       |
| Text (6pt)                                             | AEIOU |
| Reversed Text (10pt)                                   | AEIOU |
| Any lines or text below these restrictions will result |       |

### Actual Artwork Size(s):

Wraparound = -----Left Side = -----Right Side = -----

#### Please read carefully:

Please be advised a full wraparound print is not available on this bottle, there is a 24mm(approx.) gap between the end and start of the wraparound area.

## **Available Print Area(s):**

Wraparound = 210x75mmLeft/Right = 55x75mm